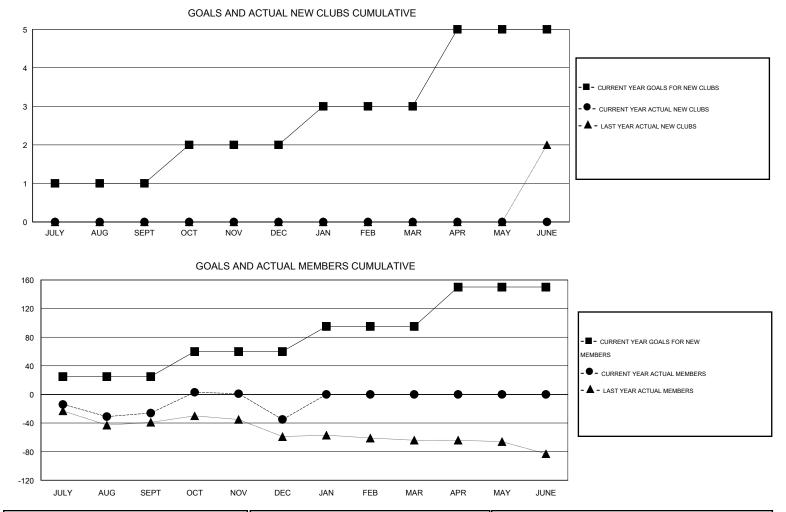

## GMT: Gary Wong

 $\mathsf{GMT} \; \mathsf{CA} \; 1$ 

| Clubs                 |                  |           |                  |                  | Members               |                    |                                     |                    |                  |
|-----------------------|------------------|-----------|------------------|------------------|-----------------------|--------------------|-------------------------------------|--------------------|------------------|
| RESULTS FOR 2015-2016 |                  |           |                  |                  | RESULTS FOR 2015-2016 |                    |                                     |                    |                  |
| QUARTER               | NEW CLUB<br>GOAL | NEW CLUBS | DROPPED<br>CLUBS | NET<br>GAIN/LOSS | QUARTER               | NEW MEMBER<br>GOAL | CHARTER AND<br>NEW MEMBERS<br>ADDED | DROPPED<br>MEMBERS | NET<br>GAIN/LOSS |
| JULY/AUG/SEPT         | 1                | 0         | 1                | -1               | JULY/AUG/SEPT         | 25                 | 29                                  | 55                 | -26              |
| OCT/NOV/DEC           | 1                | 0         | 1                | -1               | OCT/NOV/DEC           | 35                 | 47                                  | 56                 | -9               |
| JAN/FEB/MAR           | 1                | 0         | 0                | 0                | JAN/FEB/MAR           | 35                 | 0                                   | 0                  | 0                |
| APR/MAY/JUNE          | 2                | 0         | 0                | 0                | APR/MAY/JUNE          | 55                 | 0                                   | 0                  | 0                |